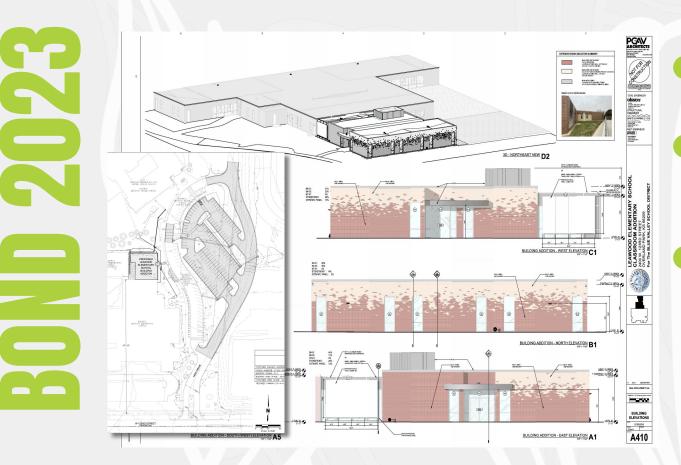

## **Leawood Elementary Classroom Addition**

## Anticipated Start November 2024

Anticipated Completion August 2025

Includes removal of mobile and additional parking