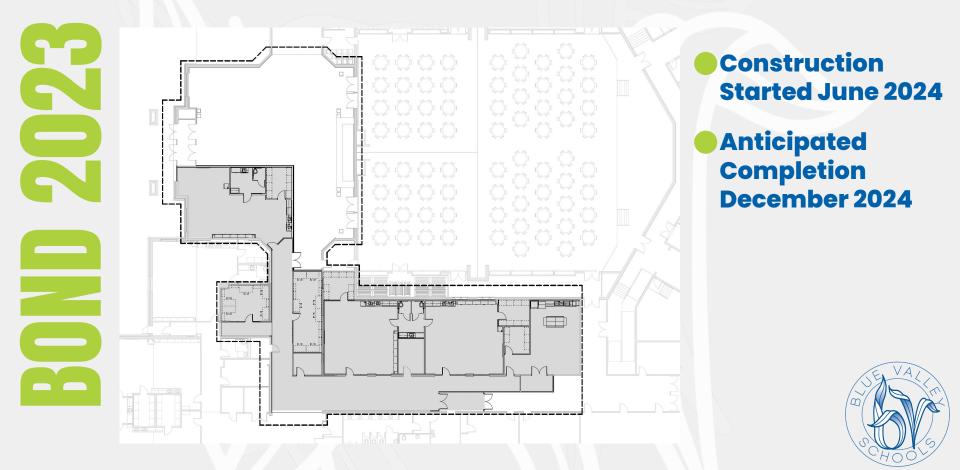

## **Hilltop Early Childhood Expansion**

Construction Started June 2024

Anticipated Completion December 2024

# **Hilltop Early Childhood Expansion**